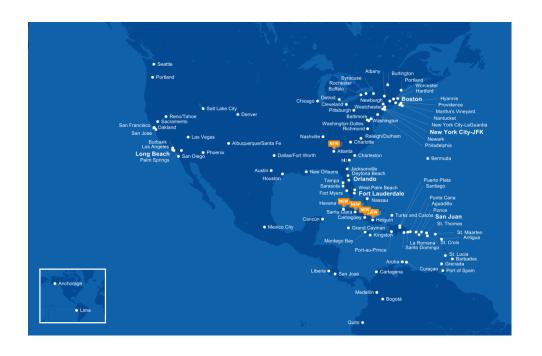

## Who We Are



Based in NYC

20,000 Crewmembers





#### **Our Route Network**



# JetBlue Fatigue Risk Management System

- Data-driven
- Proactive
- Scientifically-based
- Ensuring safety of flight



# Beta Trial



#### **Beta Trial**

#### **Background**

- Inflight FRM support request
- Unique educational approach
- Fatigue model not supporting feedback

#### **Assessing Wearables:**

- Integrity of data / device
- User acceptance
  - Compatibility with work-life activities
- Informative / educational in real-time





### **Beta Trial**

#### **Assessing Wearables:**

- ROI
  - Accurate sleep data that can inform schedule design
  - Improved alertness predictions for planning and real-time mitigations
  - Changing behavior
  - Reduction in risk
- Development Potential