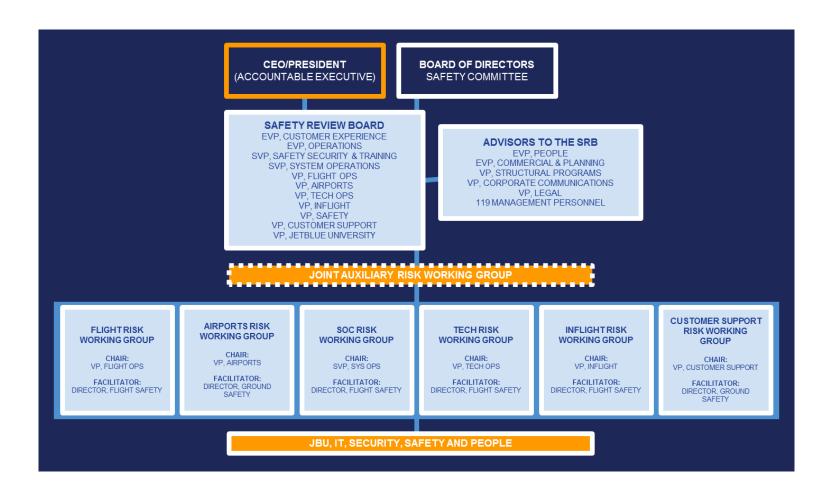

# JetBlue Fatigue Risk Management System

- Data-driven
- Proactive
- Scientifically-based
- Ensuring safety of flight